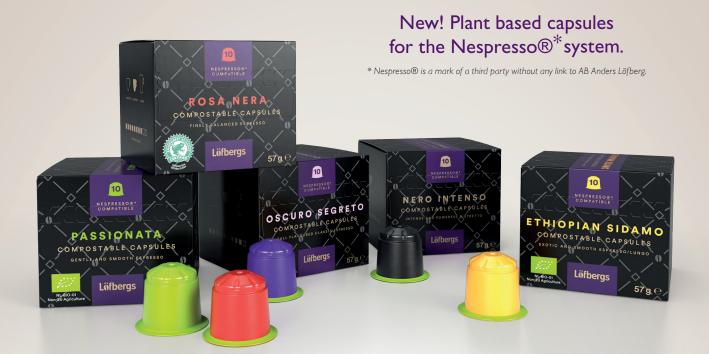

## PASSIONATA

A GENTLE AND FULL-FLAVOURED ESPRESSO WITH SOFT NOTES OF DRIED FRUIT AND A HINT OF CHOCOLATE.

### **OSCURO SEGRETO**

A FULL-FLAVOURED POWERFUL CLASSIC ESPRESSO.

# **ROSA NERA**

A FINELY BALANCED ESPRESSO WITH SWEETNESS AND NOTES OF CACAO.

#### **NERO INTENSO**

AN INTENSE AND POWERFUL RISTRETTO WITH NOTES OF DRIED FRUIT AND COCOA.

# **ETHIOPIAN SIDAMO**

THIS ESPRESSO/LUNGO IS EXOTIC SMOOTH AND BALANCES HINTS OF CITRUS AND CHOCOLATE.

ESPRESSO

Capsule is made of plant based material from sugar canes and sugar beets. The capsule contains no aluminium but has an oxygen barrier, which means that the coffee will retain its aromas until brewed.